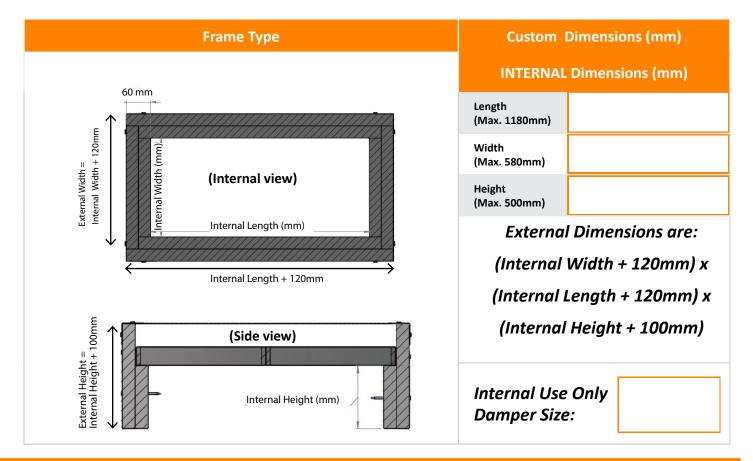

## FyreDAMPER CEILING PLENUM BOX ORDER CONFIRMATION

**Clear Form** 

Customer to complete for each size Ceiling Plenum Box required. All dampers will be manufactured based on internal dimensions supplied by the customer within a tolerance of +/-2mm.