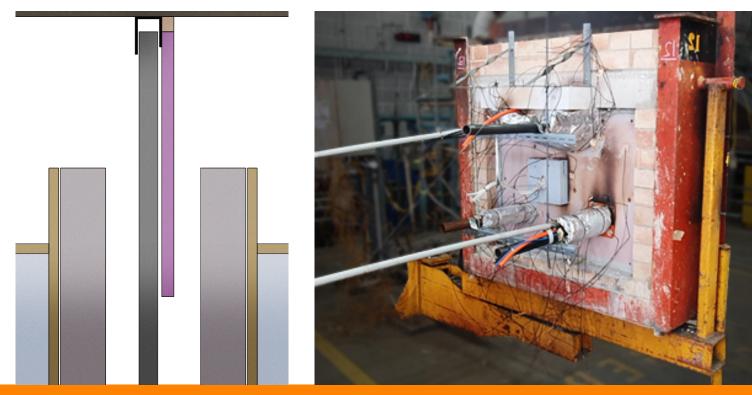

### **COMPLIANCE WITH THE NATIONAL CONSTRUCTION CODE (NCC)**

Formerly known as BCA

The use of IntRwall<sup>®</sup> style (or so called 'party wall') are increasing in popularity within the Australian building industry based on key attributes including, lightweight construction, speed of installation and acoustics. Low to high density multistory apartment blocks, aged care and other housing projects may present logistical implications caused by space and close fire separation.

Party walls provide an attractive advantage to combat these challenges whilst streamlining the construction process. Although construction may seem similar to a shaft wall system, party walls systems have a unique configuration using a central solid core that is clad on both sides with stud cavities and non-fire rated plasterboard sheets.

To further complicate the design for passive fire penetrations, the head of the party wall above the ceilings, only consists of the core shaft liner panel, laminated with a sheet of fire rated plasterboard.

As a result, we can't apply fire testing data from penetration systems tested in standard plasterboard or shaft wall constructions, and separate fire testing to AS1530.4 is required.

Until now, there have been little to no tested penetration systems available for this type of party wall. Trafalgar Fire is committed to ongoing innovation within the passive fire industry so we have developed a set of new penetration systems specifically designed and tested to maintain the fire resistance level (FRL) of service penetrations through party wall systems.