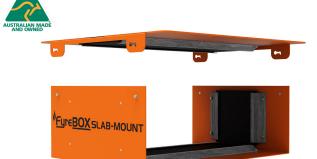

### FyreBOX<sup>™</sup> Slab-Mount MIXED SERVICE PENETRATION

## **Fure<u>BOX</u>**slab-mount

| Applications                                                                                                                                                                                                                                         | Trade Icons       | System                                                                    | Details                                                                                                                                                                                                                                                                                                                                                                                      | FRL                            | Report Reference                               |
|------------------------------------------------------------------------------------------------------------------------------------------------------------------------------------------------------------------------------------------------------|-------------------|---------------------------------------------------------------------------|----------------------------------------------------------------------------------------------------------------------------------------------------------------------------------------------------------------------------------------------------------------------------------------------------------------------------------------------------------------------------------------------|--------------------------------|------------------------------------------------|
| Apartments services.<br>Apartments services.<br>Any quantity of<br>typical apartment<br>entry services:<br>• Electrical<br>and Data Cables<br>• PVC Conduit<br>• PEX water<br>• Gas PEX Pipes<br>• Insulated Pair Coil<br>• Sprinkler Pipes<br>• Etc | Trade Icons       | System<br>FyreBOX™<br>Slab-Mount sizes:<br>• 160 x 125mm<br>• 350 x 125mm | Details<br>Installed to the slab<br>soffit before the walls<br>are constructed.<br>Allows service trades<br>to run their pipes<br>and cables quicker/<br>sooner, speeding<br>up build time and<br>reducing risk of<br>defects on site.<br>Rw50 acoustic rating.<br>For specific system<br>and FRL details refer<br>to the:<br>FyreBOX™ Slab-<br>Mount Technical.<br>Manual<br>Available from | -/60/60                        | Report Reference   FSP 2230 Jount Applications |
|                                                                                                                                                                                                                                                      | The second second | NU CFF                                                                    | Available from<br>the Trafalgar Fire<br><u>Knowledge Centre</u><br><u>Technical Manuals</u><br>on the website.                                                                                                                                                                                                                                                                               | ر<br>ج <mark>γFur∈BOX</mark> s | SLAB-MOUNT                                     |