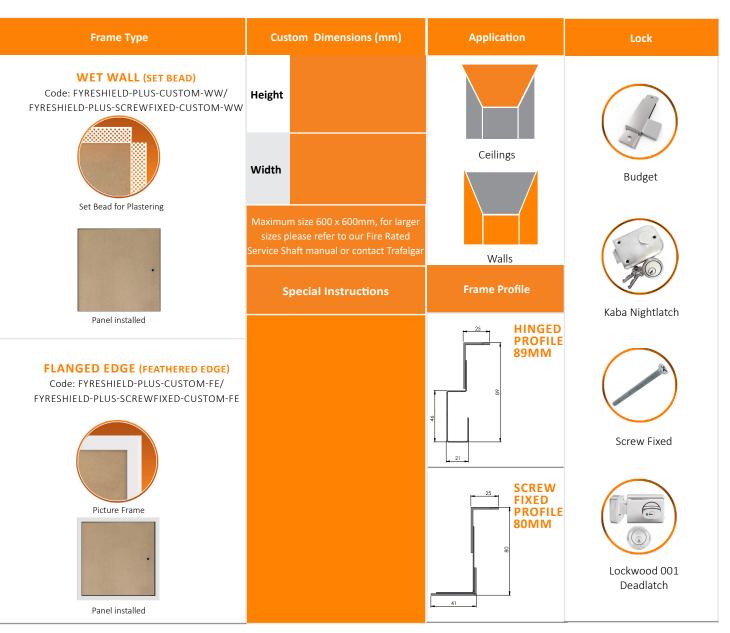

## **CUSTOM ORDER FORM**

Please complete this form for each size panel required. All panels will be manufactured 5mm smaller than the opening size in wall or ceiling to a tolerance of +/-2mm. For Shafts refer to please refer to the <a href="FyreSHIELD Manual">FyreSHIELD Manual</a>